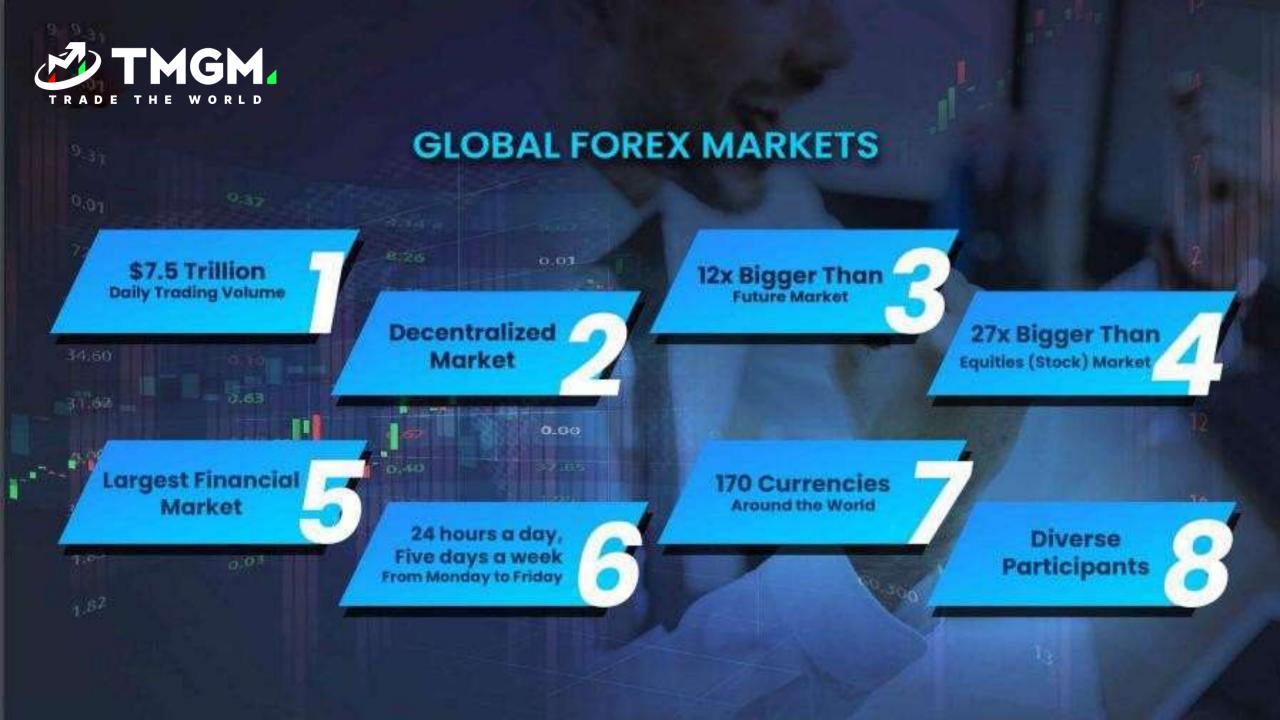

#### WHAT IS FOREX?

The foreign exchange market is where currencies are traded. This international market's most unique aspect is that it lacks a central marketplace. Instead, currency trading is conducted electronically over the counter (OTC). This means that all transactions occur via computer networks among traders worldwide rather than on one centralized exchange.

91.200

The FX market is the only truly continuous and nonstop trading market in the world. In the past, the forex market was dominated by institutional firms and large banks, which acted on behalf of clients. But it has become more retail-oriented in recent years—traders and investors of all sizes participate in it.