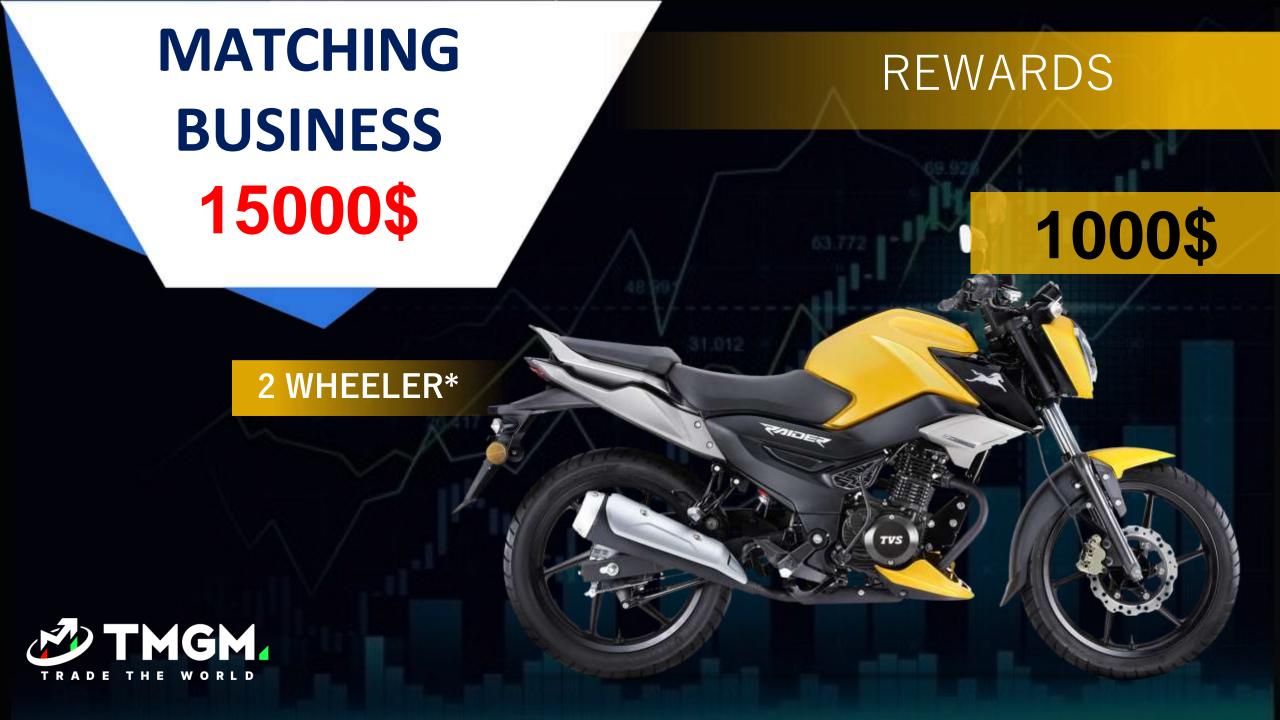

# LEVEL INCOME

| LEVEL   | ROI ON ROI | DIRECT |
|---------|------------|--------|
| 1       | 30%        | 1      |
| 2       | 10%        | 2      |
| 3-5     | 4%         | 4      |
| 6 - 10  | 3%         | 5      |
| 11 - 20 | 2%         | 10     |
| 21 - 40 | 1%         | 12     |
| 41 - 60 | 1.50%      | 20     |